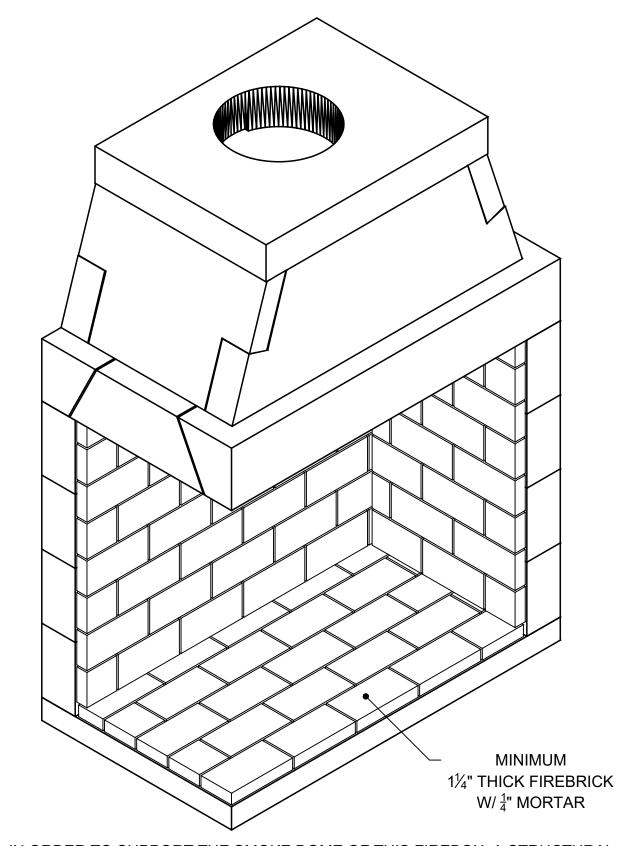

## ISOMETRIC VIEW (N.T.S)

STEEL SUPPORT FRAME MUST BE DESIGNED AND APPROVED BY A STRUCTURAL ENGINEER. SMOKE DOME WEIGHT EXCLUDING MORTAR AND EXHAUST COMPONENTS

| 15 <u>638</u> LBS.        |          |        |                                |                                                     |                    |       |                 |                    |   |
|---------------------------|----------|--------|--------------------------------|-----------------------------------------------------|--------------------|-------|-----------------|--------------------|---|
|                           |          |        | E STATED, ALL<br>N MILLIMETERS | 42" MAGNUM-CORNER LEFT OPEN                         |                    |       |                 |                    |   |
| UNSPECIFIED<br>TOLERANCES |          |        | THIRD ANGLE PROJECTION         | DESCRIPTION: CLEARANCES TO COMBUSTIBLE CONSTRUCTION |                    |       |                 |                    |   |
|                           | -^-      | ±      | <b>4</b> 1                     | MATERIAL:<br>E.C. PUMICE MIXTURE                    |                    |       |                 |                    |   |
|                           | X        | ±      |                                | DRAWN:<br>K.B.H                                     | DATE:<br>7/19/2022 | SIZE: | SCALE:<br>N.T.S | DRAWING #: 82042CL | T |
|                           | .X<br>XX | ±<br>+ |                                | APPROVED:                                           | DATE:              | U     | DO NOT SCALE    | SHEET# 2 OF        | 1 |