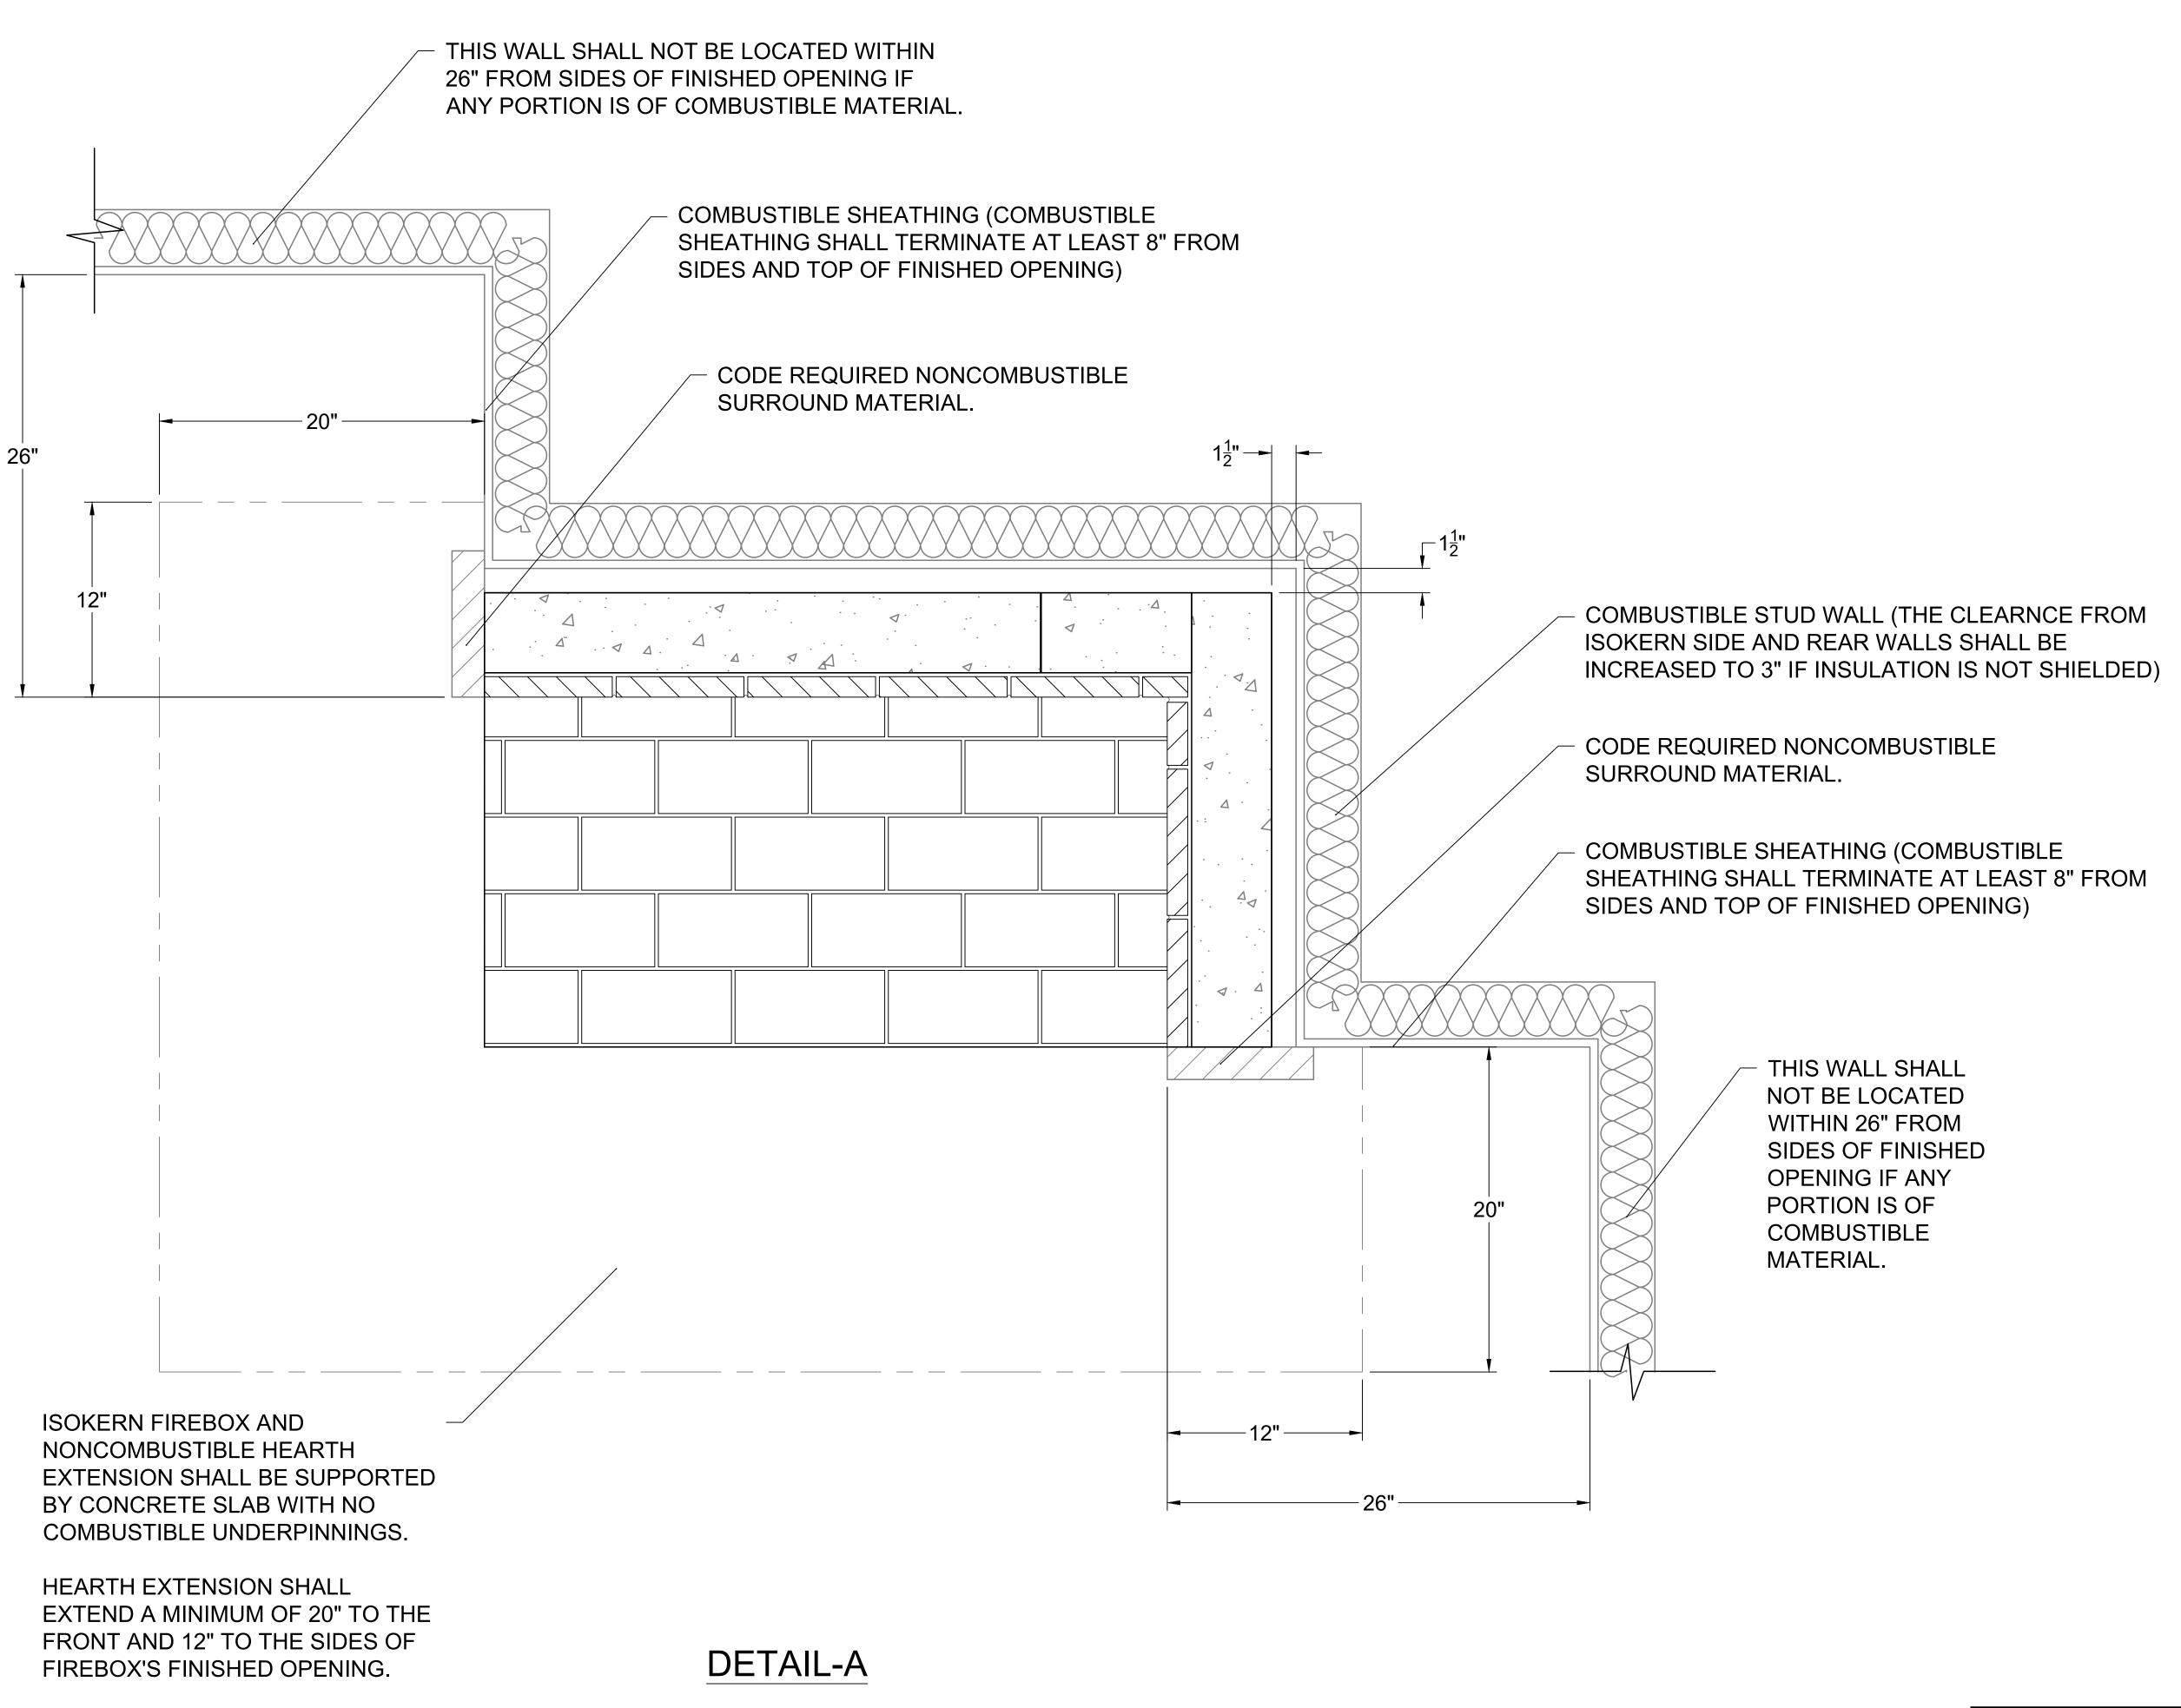

## **GENERAL NOTES**

- 1. THIS IS A CUSTOM ISOKERN FIREPLACE AND CARRIES NO LISTING, UL OR OTHERWISE.
- 2. IN ORDER TO SUPPORT THE SMOKE DOME OF THIS FIREBOX, A STRUCTURAL STEEL SUPPORT FRAME MUST BE DESIGNED AND APPROVED BY A STRUCTURAL ENGINEER. SMOKE DOME WEIGHT EXCLUDING MORTAR AND EXHAUST COMPONENTS IS 658 LBS.
- 3. FIREPLACE SHALL BE INSTALLED WITH THE MINIMUM CLEARANCES TO COMBUSTIBLES AS LISTED BELOW. NOTE: HEARTH EXTENSION REQUIREMENTS AND ALL CLEARANCES AS MEASURED FROM OPENINGS SHALL APPLY TO ALL OPEN SIDES OF THE FIREPLACE:
- SMOKE DOME FRONT AND ISOKERN CHIMNEY: 0"
- SIDES AND REAR: 1.5" • COMBUSTIBLE SHEATHING ABOVE OPENING TOP: 8"
- SHEATHING OR TRIM TO OPENING SIDES: 8" • MANTEL ABOVE OPENING: 14"
- OPENING TO SIDEWALLS: 26" • HEARTH EXTENSION BEYOND FRONT: 20"
- HEARTH EXTENSION BEYOND SIDES (FINISHED): 12"
- COMBUSTIBLE FLOOR: NOT ALLOWED
- INSULATION FROM FIREBOX (UNSHIELDED): 3'
- 4. THE FIREPLACE AND NONCOMBUSTIBLE HEARTH EXTENSION SHALL REST ATOP A NONCOMBUSTIBLE FLOORING SYSTEM WITH NO WOODEN UNDERPINNINGS.
- MECHANICAL VENTILATION ASSISTANCE IS REQUIRED FOR THIS DESIGN. A MECHANICAL
- DRAFT COMPANY SHALL BE CONSULTED TO SPECIFY VENTILATION SYSTEM COMPONENTS/ CAPACITY BASED ON SPECIFIC INSTALLATION REQUIREMENTS 6. IF YOU INSTALL A VENTED GAS LOG SET (DECORATIVE GAS APPLIANCE), THE LOG SET MUST COMPLY WITH THE STANDARD FOR DECORATIVE GAS APPLIANCE FOR INSTALLATION IN SOLID
- FUEL BURNING FIREPLACES, ANSI Z21.60 OR Z21.84 AND SHALL ALSO BE INSTALLED IN ACCORDANCE WITH THE NATIONAL FUEL GAS CODE, ANSI 7223/ NFPA 54; LATEST EDITION. IF YOU WISH TO INSTALL AN UNVENTED (VENT-FREE) GAS LOG SET, ONLY UNVENTED GAS LOG SETS WHICH HAVE BEEN FOUND TO COMPLY WITH THE STANDARD FOR UNVENTED ROOM HEATERS, ANSI Z21.11.2 ARE TO BE INSTALLED IN THIS FIREPLACE. CHECK LOCAL CODES FOR COMPLIANCE FOR UNVENTED (VENT FREE) GAS LOG SETS.
- INSTALLATION IS TO BE LONGER THAN TEN FEET (10'), THEN THE SIX INCH (6") ADAPTER WILL
- BE NEEDED. THIS ADAPTER WILL ATTACH TO THE EXISTING FOUR INCH (4") SLEEVE OUTSIDE OF THE UNIT. THE SIX INCH ADAPTER INCLUDES AN ADDITIONAL TWENTY FEET OF 6" FLEX HOSE, FOR A MAXIMUM RUN OF THIRTY FEET (30').
- B. DRAWINGS ARE FOR DESIGN PURPOSES ONLY AND ARE THE SOLE PROPERTY OF EARTHCORE INDUSTRIES. ANY REPRODUCTION OR UNAUTHORIZED USE IS STRICTLY
- 9. EARTHCORE/ ISOKERN OR ANY DIVISION THEREOF SHALL NOT BE HELD LIABLE FOR ANY INCIDENTAL OR CONSEQUENTIAL DAMAGES OR EXPENSES ARISING OUT OF THE USE OF THE FIREPLACES OR CHIMNEY SYSTEMS.
- 10. ALWAYS CHECK LOCAL BUILDING CODES GOVERNING FIREPLACES AND FIREPLACE INSTALLATIONS.