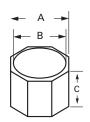

| Parts        | Α       | В   | С   | D  | E  |
|--------------|---------|-----|-----|----|----|
| Offset Block | 21 1/2" | 25" | 11" | 3″ | 6" |

| Parts           | Α       | В       | С      | D  |
|-----------------|---------|---------|--------|----|
| Small Crown Cap | 26 1/4" | 26 1/4" | 1 1/4" | 3″ |

| Parts           | Α       | В       | С      | D  |
|-----------------|---------|---------|--------|----|
| Large Crown Cap | 37 1/2" | 37 1/2" | 1 1/4" | 3" |