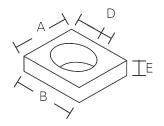

| Parts      | Α       | В       | С   |  |
|------------|---------|---------|-----|--|
| Inner Flue | 16 1/2" | 13 1/2" | 12″ |  |

| Parts      | Α       | В       | С  |
|------------|---------|---------|----|
| Brickledge | 31 1/2" | 31 1/2" | 3″ |