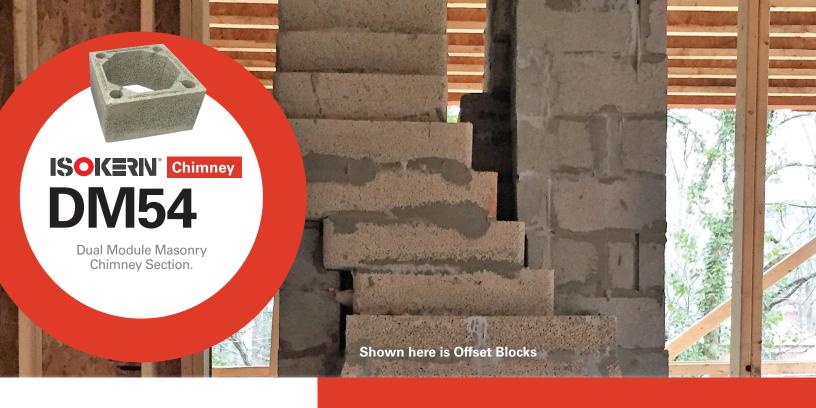

The DM54 Chimney System is a zero clearance system made with our Icelandic pumice, a natural insulator, separating our system from all other chimneys.

The insulating properties of pumice allow the flue gases in the chimney to quickly reach their optimum temperature, enabling the heating appliance to perform efficiently. It also keeps the chimney warmer longer as the heat output of the fireplace decreases. This not only aids performance, but reduces the likelihood of condensation and soot build-up.

Our component based system is made up of inner and outer blocks that are installed with staggered joints for safety and stability. The double layer of pumice blocks, separated by an air gap, maximizes the chimney performance. This system is the only masonry chimney system tested and listed to UL 103HT (2100° High Temperature) standards.

Please Note: The DM54 Chimney system is zero clearance to combustible materials. Offset Blocks offer the ability to move a vertical chimney from side to side, allowing it to pass objects above the firebox. Offset blocks require 1 1/2" clearance to combustible material. "Combustibles" are defined as "normal construction materials" and are considered to be: wood framing materials, particle board, mill board, plywood sub-flooring, plywood paneling and wood flooring.