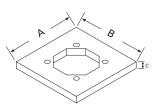

| Parts        | Α       | В   | С   | D  | E  |
|--------------|---------|-----|-----|----|----|
| Offset Block | 21 1/2" | 25" | 11" | 3″ | 6" |

| Parts           | Α       | В       | С      | D  |
|-----------------|---------|---------|--------|----|
| Small Crown Cap | 26 1/4" | 26 1/4" | 1 1/4" | 3″ |