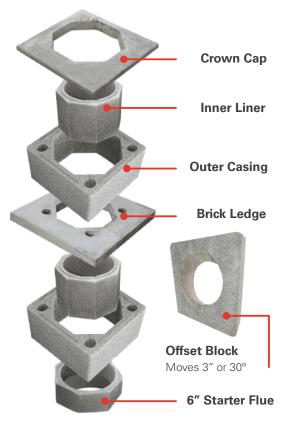

Our component based system is made up of inner and outer blocks that are installed with staggered joints for safety and stability. The double layer of pumice blocks, separated by an air gap, maximizes the chimney performance. This system is the only masonry chimney system tested and listed to UL 103HT (2100° High Temperature) standards.

Please Note: The DM54 Chimney system is zero clearance to combustible materials. Offset Blocks offer the ability to move a vertical chimney from side to side, allowing it to pass objects above the firebox. Offset blocks require 1 1/2" clearance to combustible material. "Combustibles" are defined as "normal construction materials" and are considered to be: wood framing materials, particle board, mill board, plywood sub-flooring, plywood paneling and wood flooring.