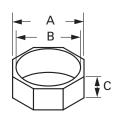

| Parts         | Α       | В       | С  |
|---------------|---------|---------|----|
| Starter Block | 16 1/2" | 13 1/2" | 6" |

| Parts         | Α       | В       | С   |
|---------------|---------|---------|-----|
| Outer Casting | 21 1/2" | 21 1/2" | 12" |