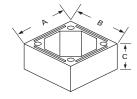

| Parts      | Α       | В       | С   |  |
|------------|---------|---------|-----|--|
| Inner Flue | 16 1/2" | 13 1/2" | 12″ |  |

| Parts      | Α       | В       | С  |
|------------|---------|---------|----|
| Brickledge | 31 1/2" | 31 1/2" | 3″ |