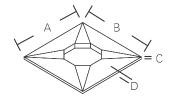

| Parts           | Α       | В       | С      | D  |
|-----------------|---------|---------|--------|----|
| Large Crown Cap | 37 1/2" | 37 1/2" | 1 1/4" | 3" |