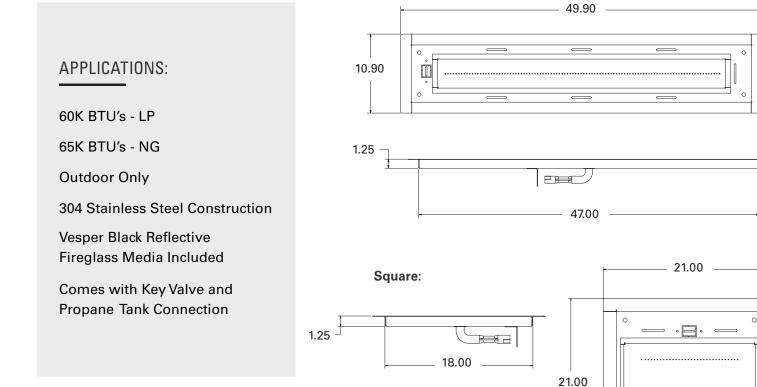

## **Specifications**

**Please Note:** This burner is for outdoor use *ONLY*. Each burner comes with built-in weep holes to prevent water accumulation and extend ware against outdoor climate.

| Dimensions       |                                        |                                   |
|------------------|----------------------------------------|-----------------------------------|
| Model            | Overall Dimension                      | Drop-in Dimension                 |
| Square<br>Linear | (21"w) x (21"d)<br>(49.9"w) x (10.9"d) | (18″w) x (18″d)<br>(47″w) x (8″d) |

**Square Burner** 

Earthcore is proud to announce a brand new product: **ISOFLAMES Outdoor Burners** are now available! Constructed of 100% stainless steel and available in two sizes, they are designed to withstand weather without warping or rusting, making them the perfect accent for your fire table.