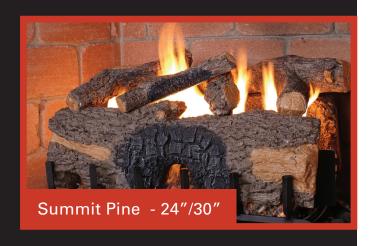

## **VENTED GAS LOG SETS**

have a lively flame and large ember bed to highlight our handcrafted logs, adding efficient heat and unmatched beauty to your fireplace. With each log set is the hi/low flame height remote control with electronic ignition.