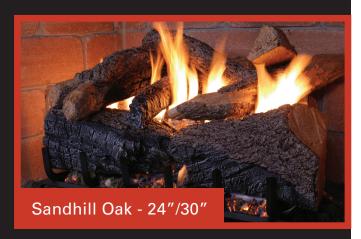

## **VENTED GAS LOG SETS**

have a lively flame and large ember bed to highlight our handcrafted logs, adding efficient heat and unmatched beauty to your fireplace. With each log set is the hi/low flame height remote control with electronic ignition.