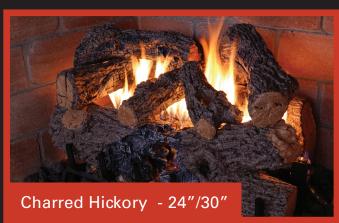

## **VENTED GAS LOG SETS**

have a lively flame and large ember bed to highlight our handcrafted logs, adding efficient heat and unmatched beauty to your fireplace. With each log set is the hi/low flame height remote control with electronic ignition.