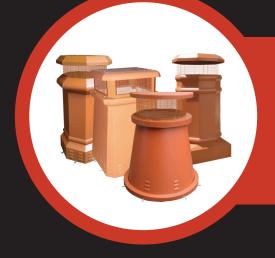

### **DECORATIVE METAL CHIMNEY POTS**

have all the appeal of our popular traditional clay pots, at a fraction of the weight and cost. Earthcore's decorative steel pots are fashioned from 24" gauge and colored Kynar steel. They are available in five standard colors and offer a 20 year warranty. Additional color options available for an additional charge.

#### **Dorchester**

PROD#SQ-2326-TC 32" H | 21" Inside Diameter

#### Glasgow

PROD#ROU3026-TC 32" H | 28" Inside Diameter

#### **Pmtario**

PROD#SQOCT-1932-TC 38" H | 21" Inside Diameter