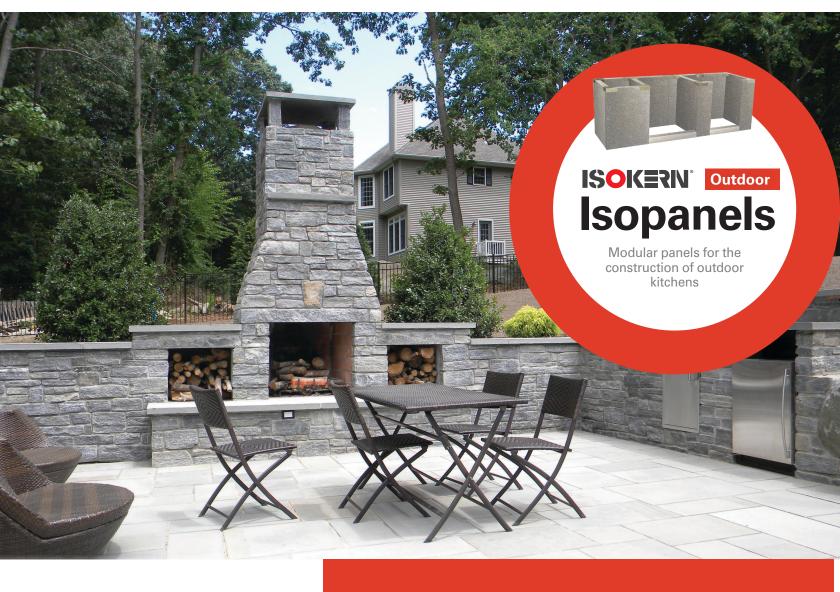

#### CLIP STYLES:

Use: Slide the appropriate clip over the junction of 2 adjacent panels for holding them together while the mortar is applied.

Earthcore has streamlined the construction of building the classic culinary outdoor kitchen for **quick assembly.** 