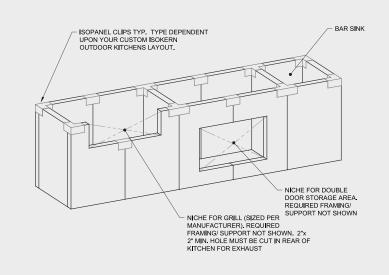

ry outdoor kitchen for **quick assembly.** 

Using our Isokern Panels and Clips, building a beautiful, durable and practical outdoor kitchen is easier than ever. The Isopanels will also support the Iso'ven for added options to construction.



# Isokern Panels Components

Each panel weighs only 100 lbs, so they're easily moved when assembling your new outdoor kitchen components.

### A. Linear Kitchen with **Isopanel Kitchen**

#### What You'll Need:



### B. Iso'ven with **Isopanel Kitchen**

#### What You'll Need:

A 1 - ISO'VEN with pizza hood

- 24 ISOPANEL Kitchen Panels
- **6** т-Clips
- 8 straight Clips
- 4 45° Clips
- 8 - 90° Clips

**5** - EARTHCORE Adhesive Buckets

## C. The Magnum with **Isopanel** Kitchen

#### What You'll Need:





6 Sections - EM 40 Mono Flue 1 - EM 40