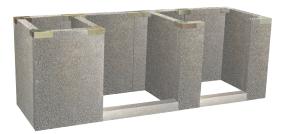

#### CLIP STYLES:

Use: Slide the appropriate clip over the junction of 2 adjacent panels for holding them together while the mortar is applied.



Earthcore has streamlined the construction of building the classic culinary outdoor kitchen for **quick assembly.** 

Using our Isokern Panels and Clips, building a beautiful, durable and practical outdoor kitchen is easier than ever. The Isopanels will also support the Iso'ven for added options to construction.



# Isokern Panels Components

Each panel weighs only 100 lbs, so they're easily moved when assembling your new outdoor kitchen components.

### A. Linear Kitchen with **Isopanel Kitchen**

#### What You'll Need:



### B. Iso'ven with **Isopanel Kitchen**

#### What You'll Need:

A 1 - ISO'VEN with pizza hood

- 24 ISOPANEL Kitchen Panels
- **6** т-Clips
- 8 straight Clips
- 4 45° Clips
- 8 - 90° Clips

**5** - EARTHCORE Adhesive Buckets

## C. The Magnum with **Isopanel** Kitchen

#### What You'll Need:





6 Sections - EM 40 Mono Flue 1 - EM 40