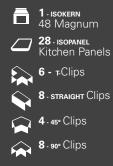

#### What You'll Need:

A 1 - ISO'VEN with pizza hood

- 24 ISOPANEL Kitchen Panels
- **6** т-Clips
- 8 straight Clips
- 4 45° Clips
- 8 - 90° Clips

**5** - EARTHCORE Adhesive Buckets