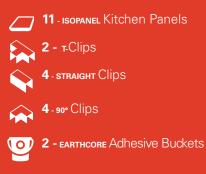

#### CLIP STYLES:

Use: Slide the appropriate clip over the junction of 2 adjacent panels for holding them together while the mortar is applied.



Earthcore has streamlined the construction of building the classic culinary outdoor kitchen for **quick assembly.** 

Using our Isokern Panels and Clips, building a beautiful, durable and practical outdoor kitchen is easier than ever. The Isopanels will also support the Iso'ven for added options to construction.



# Isokern Panels Components

Each panel weighs only 100 lbs, so they're easily moved when assembling your new outdoor kitchen components.

### A. Linear Kitchen with **Isopanel Kitchen**

#### What You'll Need:



### B. Iso'ven with **Isopanel Kitchen**

#### What You'll Need:

A 1 - ISO'VEN with pizza hood

- 24 ISOPANEL Kitchen Panels
- **6** т-Clips
- 8 straight Clips
- 4 45° Clips
- 8 - 90° Clips

**5** - EARTHCORE Adhesive Buckets

## C. The Magnum with **Isopanel** Kitchen

#### What You'll Need:





6 Sections - EM 40 Mono Flue 1 - EM 40