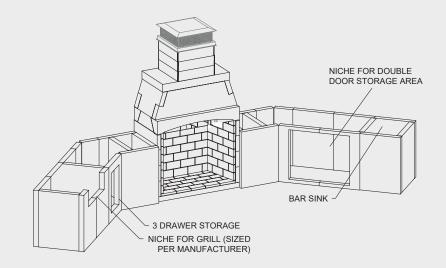

utdoor kitchen for **quick assembly.** 

Using our Isokern Panels and Clips, building a beautiful, durable and practical outdoor kitchen is easier than ever. The Isopanels will also support the Iso'ven for added options to construction.



# Isokern Panels Components

Each panel weighs only 100 lbs, so they're easily moved when assembling your new outdoor kitchen components.

### A. Linear Kitchen with **Isopanel Kitchen**

#### What You'll Need:



### B. Iso'ven with **Isopanel Kitchen**

#### What You'll Need:

A 1 - ISO'VEN with pizza hood

- 24 ISOPANEL Kitchen Panels
- **6** т-Clips
- 8 straight Clips
- 4 45° Clips
- 8 - 90° Clips

**5** - EARTHCORE Adhesive Buckets

## C. The Magnum with **Isopanel** Kitchen

#### What You'll Need:





6 Sections - EM 40 Mono Flue 1 - EM 40