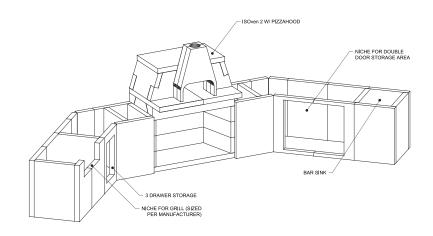

### B. Iso'ven with **Isopanel Kitchen**

#### What You'll Need:

A 1 - ISO'VEN with pizza hood

- 24 ISOPANEL Kitchen Panels
- **6** т-Clips
- 8 straight Clips
- 4 45° Clips
- 8 - 90° Clips

**5** - EARTHCORE Adhesive Buckets