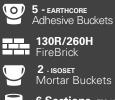

#### What You'll Need:

A 1 - ISO'VEN with pizza hood

- 24 ISOPANEL Kitchen Panels
- **6** т-Clips
- 8 straight Clips
- 4 45° Clips
- 8 - 90° Clips

**5** - EARTHCORE Adhesive Buckets

#### What You'll Need:

6 Sections - EM 40 Mono Flue 1 - EM 40