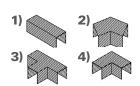

### **CLIPS**

**Use:** Slide the appropriate clip over the junction of 2 adjacent panels for holding them together while the mortar is applied.

1) Straight 2) 45° 3) "T" clip 4) 90°