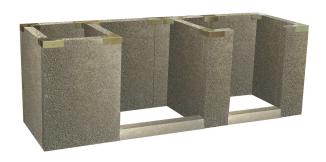

## **ISOKERN PANELS**

Dimensions per panel: 2'w x 34"h x 3"d

**Use:** Each panel weighs only 100 lbs, so they're easily moved when assembling your new outdoor kitchen components.

### **CLIPS**

**Use:** Slide the appropriate clip over the junction of 2 adjacent panels for holding them together while the mortar is applied.

1) Straight 2) 45° 3) "T" clip 4) 90°

#### **MORTAR**

Designed to mortar each panel to the floor and to each other. A trowel can be used for initial application. Once the kitchen "base" has been constructed, the disposable mortar bag can be used to fill space between the panels.