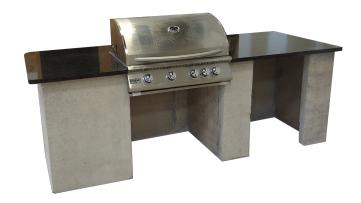

## MODULAR KITCHENS

With our modular kitchen, Earthcore has reinvented this classic culinary method with a dash of 21st century comfort, convenience and total customization. Using our new Isokern Panels and Clips, building a beautiful, durable and practical outdoor kitchen is easier than ever. Isokern kitchen sets are available either pre-packaged in a 8', a 10', or an "L" shaped kitchen or as individual components.