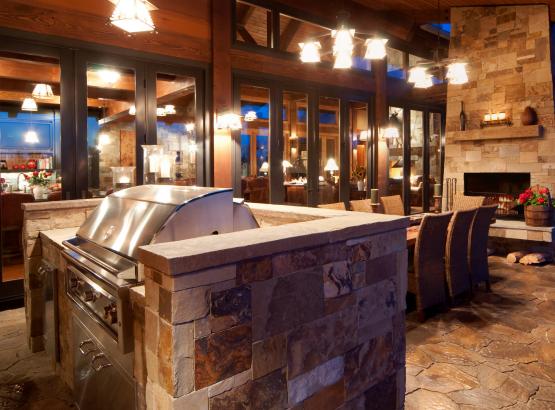

## MODULAR KITCHENS

With our modular kitchen, Earthcore has reinvented this classic culinary method with a dash of 21st century comfort, convenience and total customization. Using our new Isokern Panels and Clips, building a beautiful, durable and practical outdoor kitchen is easier than ever. Isokern kitchen sets are available either pre-packaged in a 8', a 10', or an "L" shaped kitchen or as individual components.